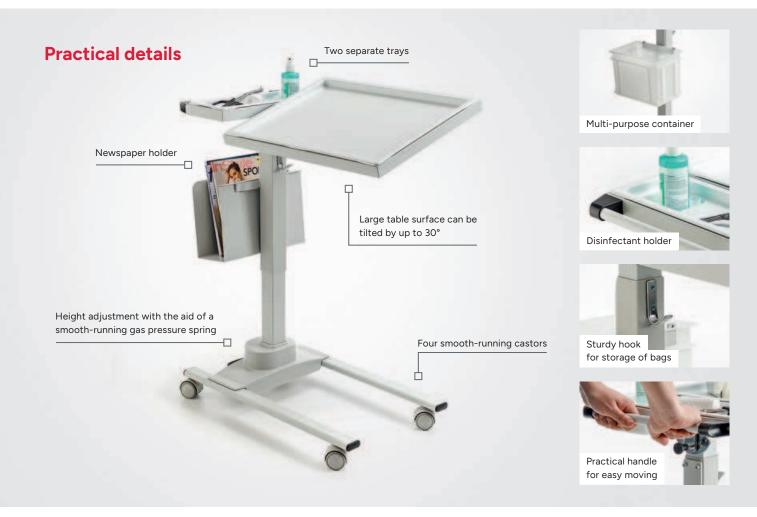

# Hiflex patient table.

Functionality and practicality in every detail.

#### Dimensions

| Total width       | 40 cm      |
|-------------------|------------|
| Total length      | 78 cm      |
| Height adjustment | 74 – 97 cm |

#### **Removable trays**

| Small tray        | 78 cm      |
|-------------------|------------|
| Height adjustment | 15 – 39 cm |

#### **Optional accessories**

| Multi-purpose container, H x D x W | 22 x 20 x 30 cm |
|------------------------------------|-----------------|
| Newspaper holder, H x D x W        | 22 x 13 x 31 cm |