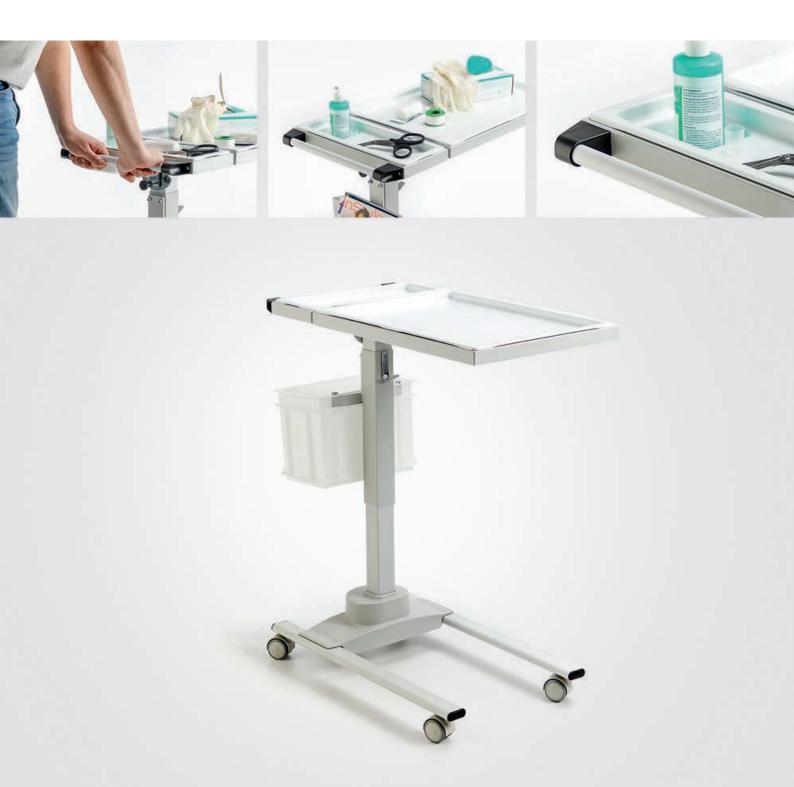

# Hiflex patient table.

Functionality and practicality in every detail.



## **Technical data**

#### Dimensions

| Total width       | 40 cm      |
|-------------------|------------|
| Total length      | 78 cm      |
| Height adjustment | 74 – 97 cm |

#### **Removable trays**

| Small tray        | 78 cm      |
|-------------------|------------|
| Height adjustment | 15 – 39 cm |

#### **Optional accessories**

| Multi-purpose container, H x D x W | 22 x 20 x 30 cm |
|------------------------------------|-----------------|
| Newspaper holder, H x D x W        | 22 x 13 x 31 cm |

### Safety

Safe working load



Manufacturer: MEDICAL GmbH Medizintechnik Ravensberger Straße 65 32278 Kirchlengern, Germany



Distributed by: MEDICAL Sales GmbH & Co. KG Wilhelmstraße 14 A 61381 Friedrichsdorf, Germany





MEDICAL Sales GmbH & Co. KG Wilhelmstraße 14 A 61381 Fr